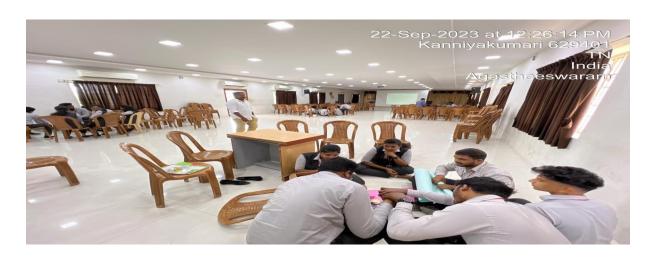

GE OF ENGINEERING AND TECHNOLOGY



DEPARTMENT OF COMPUTER SCIENCE AND ENGINEERING

XenotroniX

WORKSHOP ON

# DATA INTEGRATION TECHNOLOGY AND TEAM BUILDING ACTIVITY

SEPTEMBER 22, 2023

#### **RESOURCE PERSON**

Mr.Bhaskar Subbiah
Senior Technical Lead ,TCS-Chennai

**CHIEF PATRON** 

Shri, K. Neela Marthandan Chairman , RCET PATRON

Dr.N.Neela Vishnu Pro Chairman ,RCET PATRON

<u>Dr.V.M.Blessy</u> Geo Managing Director ,RCET **PRINCIPAL** 

Dr.R.Rajesh Principal ,RCET



Rohini College of Engineering & Technology Anjugramam Kanyakuman Main Road, Palkulam, Varriyoor (P.O.) - 629 401 Kanyakuman District, Tamil Nadu

## ROHINI COLLEGE OF ENGINEERING AND TECHNOLOGY DEPARTMENT OF COMPUTER SCIENCE AND ENGINEERING DATA INTEGRATION TECHNOLOGY AND TEAM BUILDING ACTIVITY

**DATE: 22.09.2023** 







PRINCIPAL
Rohini College of Engintering & Technology
Anjugramam Kanyakumari Main Road,
Palkulam, Variyoor (P.O.) - 629 401
Kanyakumari District, Tamil Nadu

#### ROHINI COLLEGE OF ENGINEERING AND TECHNOLOGY DEPARTMENT OF COMPUTER SCIENCE AND ENGINEERING NAME LIST

CLASS: IV - CSE

DATE: 22-9-23

| S.N<br>o | Register Number | Name of the Student        | SIGNATURE