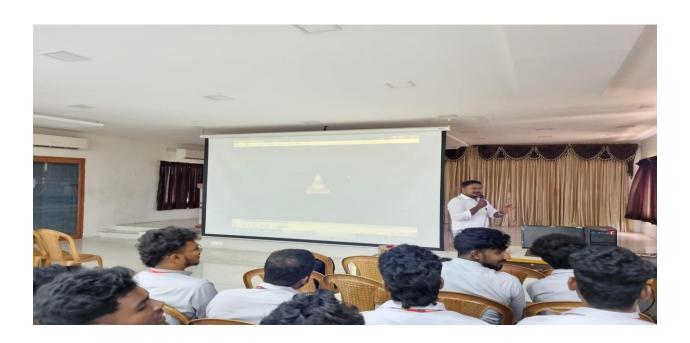

#### ROHINI COLLEGE OF ENGINEERING AND TECHNOLOGY

DEPARTMENT OF COMPUTER SCIENCE AND ENGINEERING

XenotroniX

WORKSHOP ON

# DATA INTEGRATION TECHNOLOGY AND TEAM BUILDING ACTIVITY

SEPTEMBER 22, 2023

#### **RESOURCE PERSON**

Mr.Bhaskar Subbiah
Senior Technical Lead ,TCS-Chennai

**CHIEF PATRON** 

Shri, K. Neela Marthandan Chairman , RCET PATRON

Dr.N.Neela Vishnu Pro Chairman ,RCET PATRON

<u>Dr.V.M.Blessy</u> Geo Managing Director ,RCET **PRINCIPAL** 